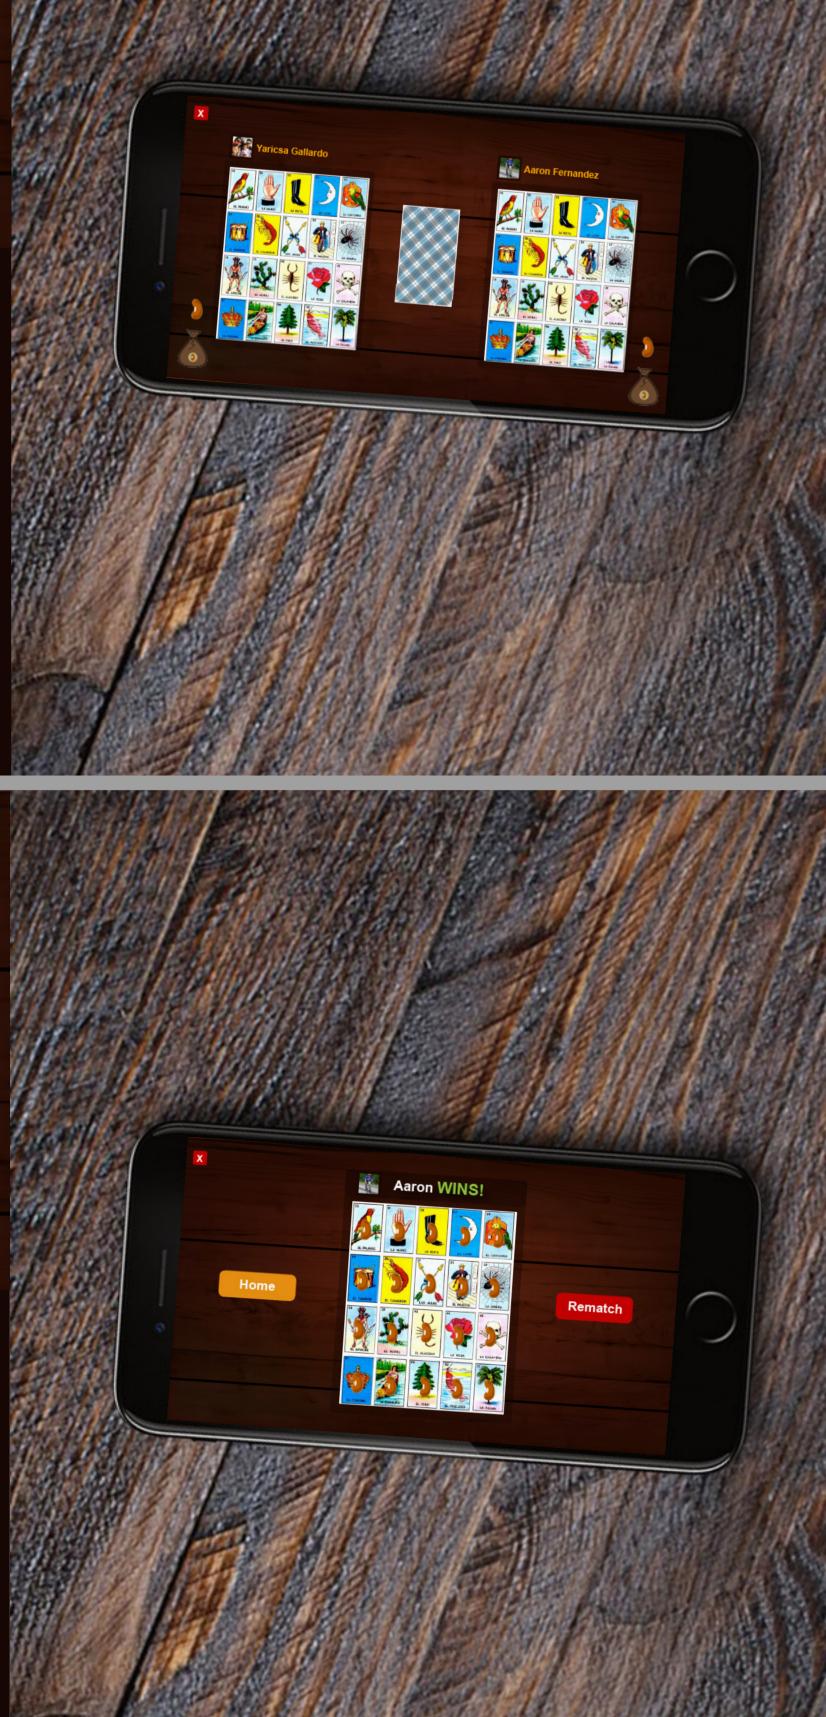

 $\mathbf{X}$ 

Exit Button

Logout

Language

Notifications

X

Exit Button

 $\bigvee$ 

Rematch

Loteria Card

Rematch Button