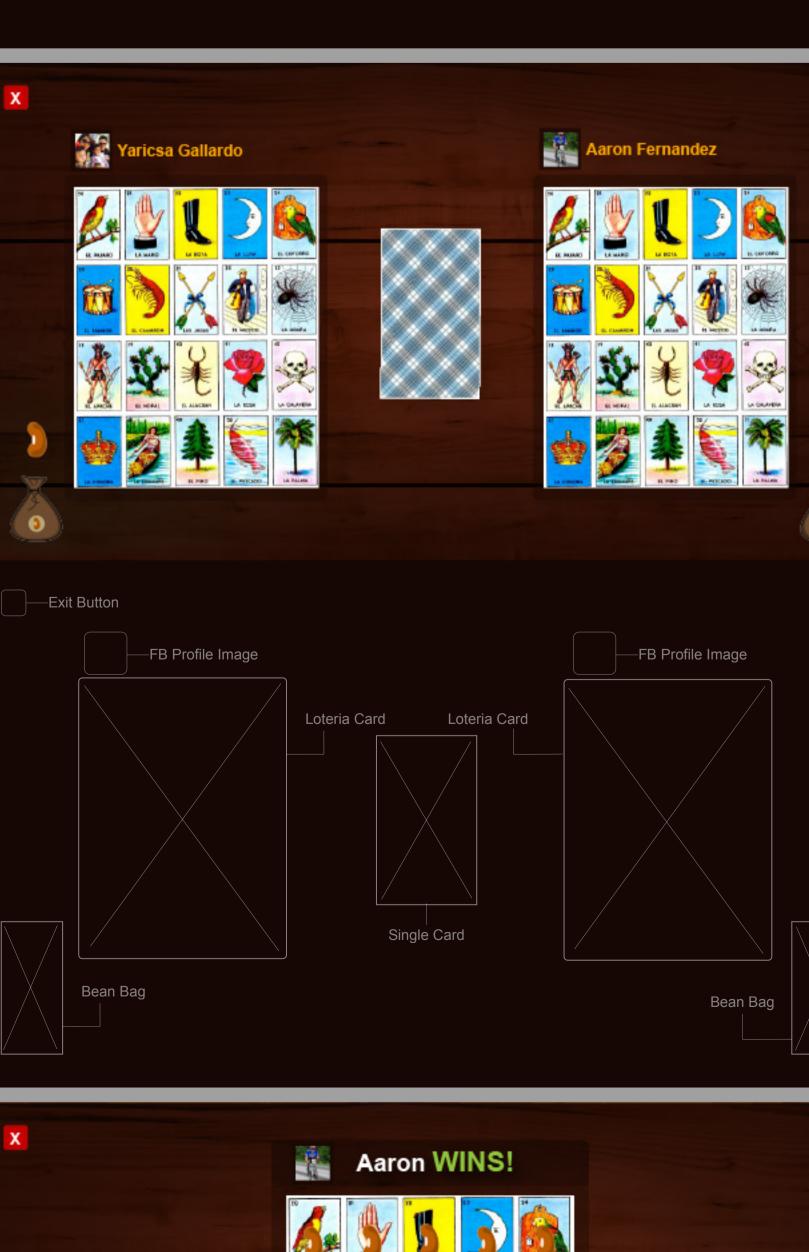

 $\mathbf{X}$ 

Exit Button

Logout

Language

Notifications

X

Exit Button

 $\bigvee$ 

−FB Profile Image

Account

Logout

Language

Notifications

Sound

**Game Options** 

Instructions Button

Loteria Card

 $\mathbb{N}$ 

Instructions

1. To begin playing choose from Play vs Friend or Single Play

-FB Profile Image

Instructions

1. To begin playing choose from Play vs Friend or Single Play 2. Once a play option has been choosen, choose your card