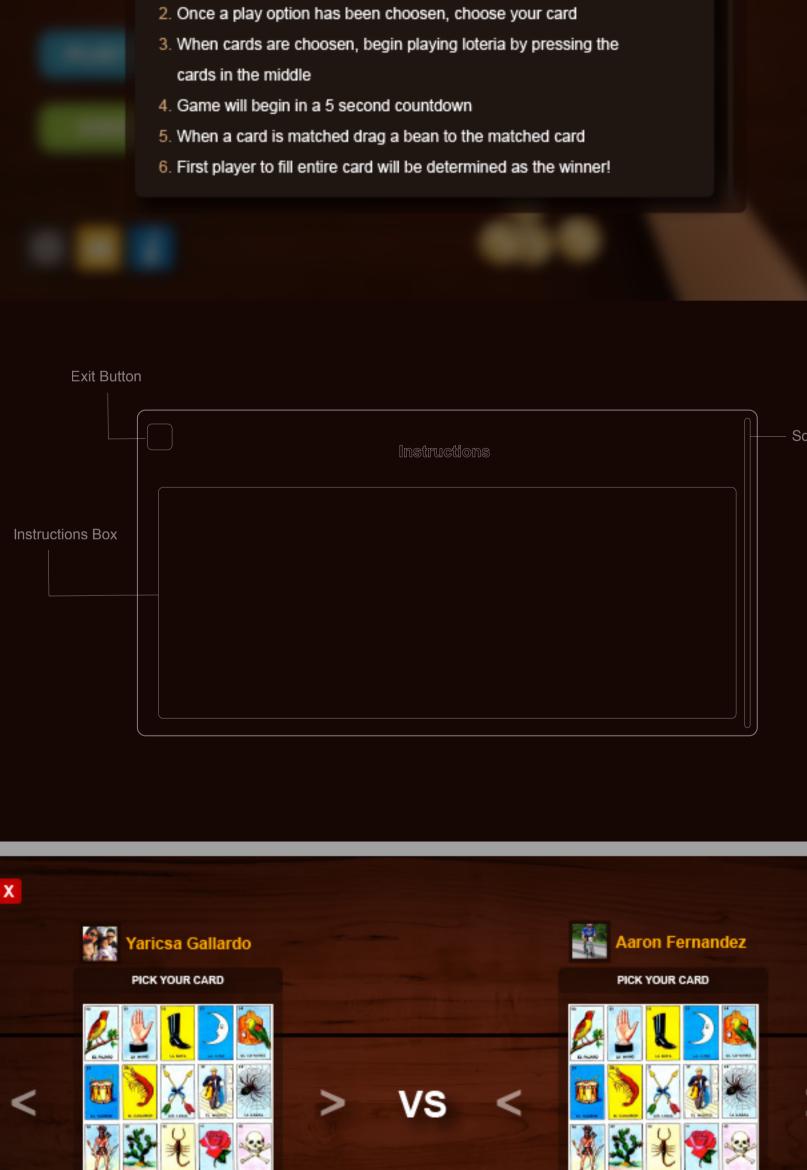

Loteria Card

 $\mathbb{N}$ 

Instructions

1. To begin playing choose from Play vs Friend or Single Play

-FB Profile Image

Instructions

1. To begin playing choose from Play vs Friend or Single Play 2. Once a play option has been choosen, choose your card