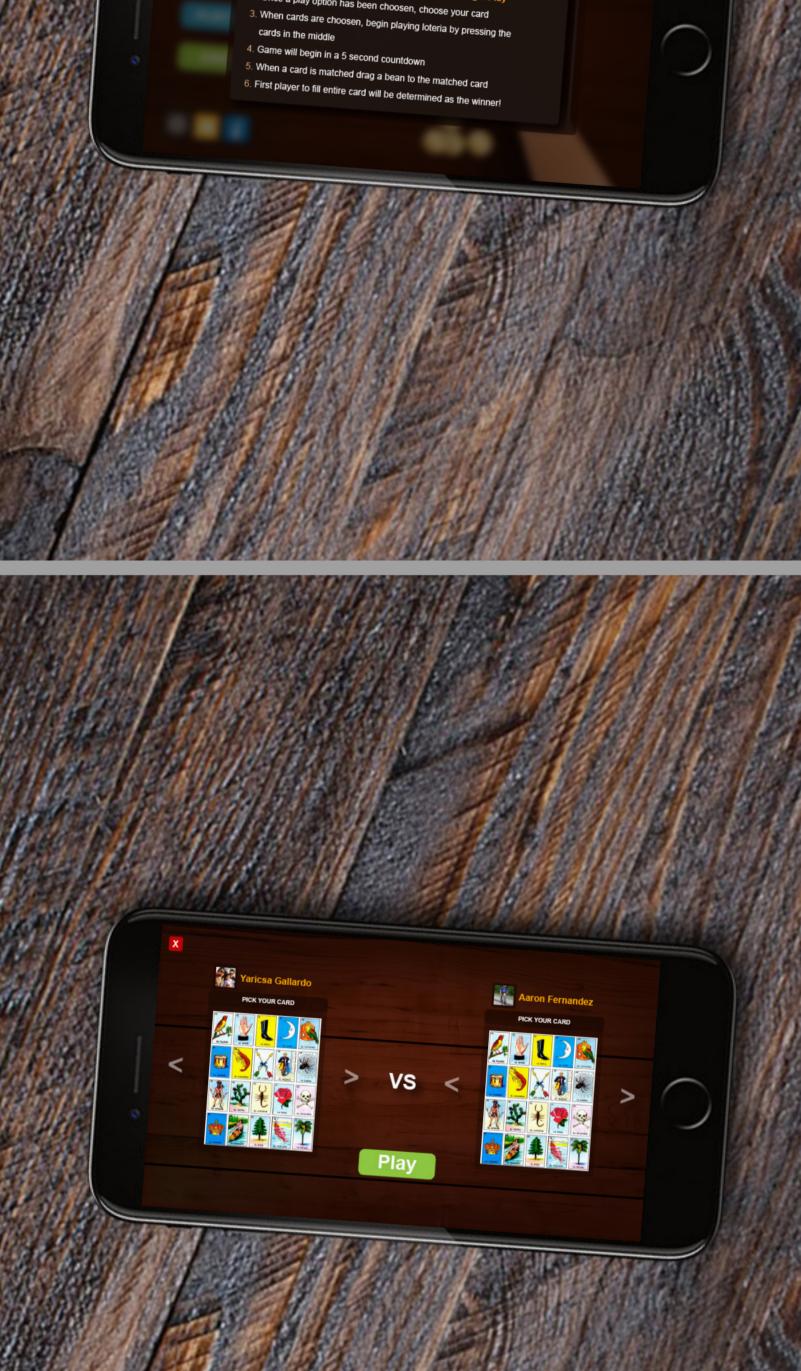

Loteria Card

 $\mathbb{N}$ 

Instructions

1. To begin playing choose from Play vs Friend or Single Play

-FB Profile Image

Instructions

1. To begin playing choose from Play vs Friend or Single Play 2. Once a play option has been choosen, choose your card